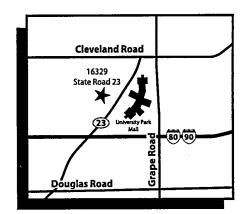

## Shawn R. Long, D.D.S., P.C.

Board Certified Diplomate, American Board of Orthodontics

Specialist in Pediatric, Adolescent and Adult Orthodontics

**South Bend location** 16329 State Road 23 South Bend, IN 46635 (574) 243-8843