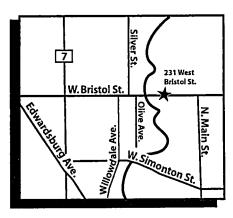

## Shawn R. Long, D.D.S., P.C.

Board Certified Diplomate, American Board of Orthodontics

Specialist in Pediatric, Adolescent and Adult Orthodontics



**South Bend location** 16329 State Road 23 South Bend, IN 46635 (574) 243-8843

Elkhart location 231 West Bristol Street Elkhart, IN 46514 (574) 264-9934



## **INTRODUCING**

| Name:                  |                  |           |            |
|------------------------|------------------|-----------|------------|
| Referred by Dr.:       | On D             | ate:      |            |
| Remarks:               |                  |           | · <b>-</b> |
|                        |                  |           |            |
| An Orthodontic/TMJ Exa | ım has been Sche | duled on: |            |
| Day:                   | Date:            | Time:     |            |

No charge for initial consultation

|  |  |   | • |  |
|--|--|---|---|--|
|  |  |   |   |  |
|  |  |   |   |  |
|  |  |   |   |  |
|  |  | • |   |  |
|  |  |   |   |  |
|  |  |   |   |  |